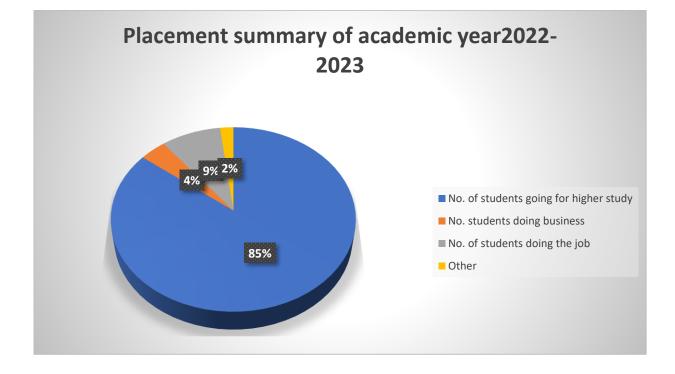

# **Industrial Visit**

B. Pharm Students visited to purple microport cardiovascular Pvt. Ltd. surat

B. Pharm Students visited to alphard pharma, Ankleshwar

| Sr. No. | Title                                  | No. of students | % of students |
|---------|----------------------------------------|-----------------|---------------|
| 1       | No. of students going for higher study | 89              | 85            |
| 2       | No. students doing business            | 4               | 4             |
| 3       | No. of students doing the job          | 9               | 9             |
| 4       | Other                                  | 2               | 2             |
| 5       | Total                                  | 125             | 100           |

Placement summary of academic year 2022-2023