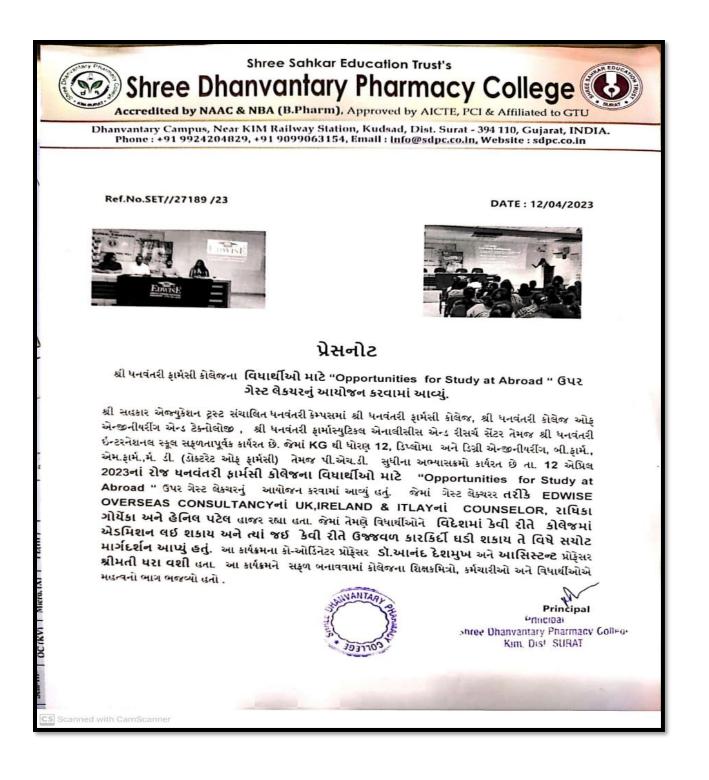

# શ્રી ધનવન્તરી ફાર્મસી કોલેજમાં "Overview on Pharmaceutical Industry " ઉપર ગેસ્ટ લેક્ચર

સુરત: ગત તા. 16મી સપ્ટે.ના રોજ શ્રી ધનવંતરી ફાર્મસી કોલેજ "Overview on Pharmaceutical Industry" ઉપર ગેસ્ટ લેકચરનું આચોજન કરવામાં આવ્યું હતું. જેમાં Alphard Pharma, GIDC Ankleshwarનાં QA Manager રિચા પટેલ હાજર રહ્યા હતાં.

જેમાં તેમણે વિદ્યાર્થીઓને ફાર્માસ્યુટિકલ ઇન્ડસ્ટ્રીના વિવિધ ડિપાર્ટમેન્ટ અને તેમાં થતી કામગીરી વિષે માહિતી આપી અને તેનાં વિષે સચોટમાં માર્ગદર્શન આપ્યું હતું. આ સમગ્ર કાર્ચક્રમને સફળ બનાવવામાં કોલેજનાં પ્રિન્સિપાલ ડો. એમ. એન. નૃલ્હી, કાર્ચક્રમના કો-ઓર્ડિનેટર ધરા વશી અને અન્ય શિક્ષકોએ તેમજ કર્મચારીઓ અને વિદ્યાર્થીઓએ મહત્વનો ભાગ ભજવ્યો હતો.