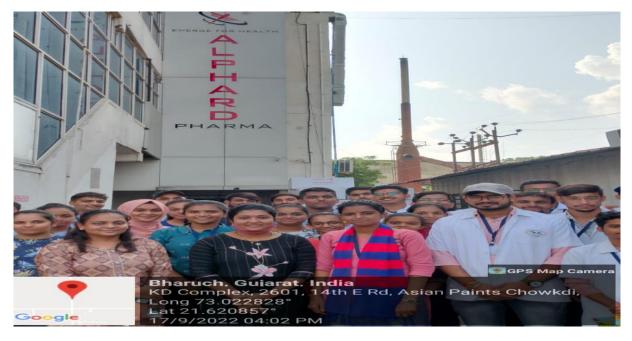

# **Industrial Visit**

B. Pharm Students visited to purple microport cardiovascular Pvt. Ltd. surat

B. Pharm Students visited to alphard pharma, Ankleshwar

| Sr. No. | Title                                  | No. of students | % of students |
|---------|----------------------------------------|-----------------|---------------|
| 1       | No. of students going for higher study | 89              | 85            |
| 2       | No. students doing business            | 4               | 4             |
| 3       | No. of students doing the job          | 9               | 9             |
| 4       | Other                                  | 2               | 2             |
| 5       | Total                                  | 125             | 100           |