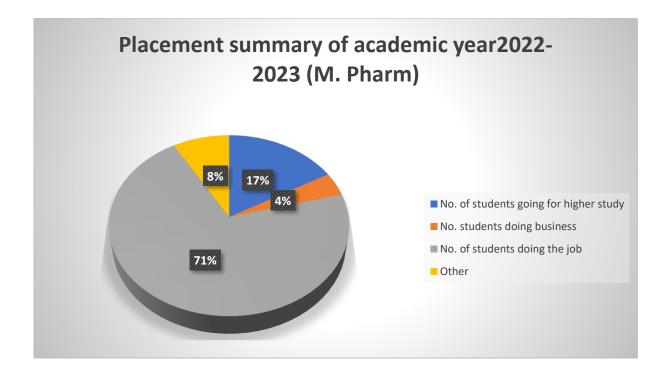

## Placement summary of academic year 2022-2023 (M. Pharm)

#### **No. of students enrolled** – (30 (B. Pharm) +12 (M.Pharm) Total 42

No. of students placed – 6 (B. Pharm) +5 (M. Pharm) Total 11 Percentage of placement -46% Mode of interview – Campus drive

| Sr. No. | Title                                  | No. of students | % of students |
|---------|----------------------------------------|-----------------|---------------|
| 1       | No. of students going for higher study | 4               | 17            |
| 2       | No. students doing business            | 1               | 4             |
| 3       | No. of students doing the job          | 17              | 71            |
| 4       | Other                                  | 2               | 8             |
| 5       | Total                                  | 23              | 100           |