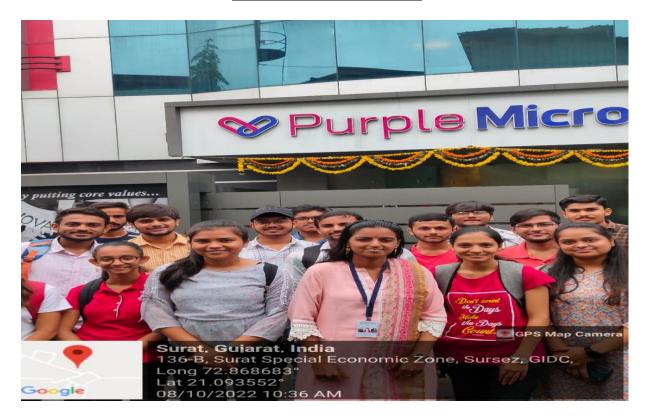

# **Industrial Visit**

B. Pharm Students visited to purple microport cardiovascular Pvt. Ltd. surat

B. Pharm Students visited to alphard pharma, Ankleshwar

| Sr. No. | Title                                  | No. of students | % of students |
|---------|----------------------------------------|-----------------|---------------|
| 1       | No. of students going for higher study | 89              | 85            |
| 2       | No. students doing business            | 4               | 4             |
| 3       | No. of students doing the job          | 9               | 9             |
| 4       | Other                                  | 2               | 2             |
| 5       | Total                                  | 125             | 100           |